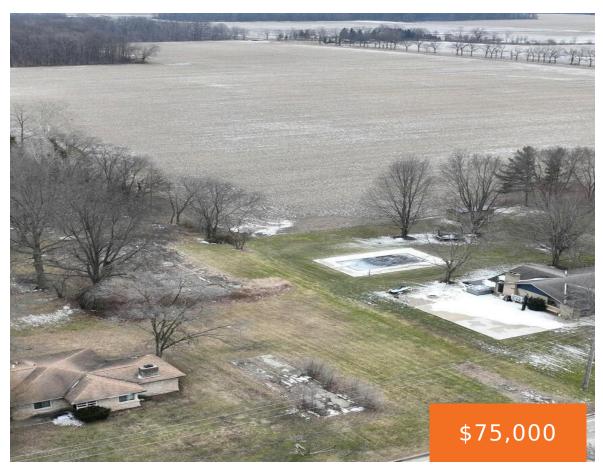

### 711, ELM, THREE OAKS, MI, 49128

https://tuckerbenner.com

Amazing large lot in Three Oaks with impressive views of the wooded land behind as well as the open fields. Build your home on this lot and wake up to the beautiful, morning sunrise everyday. Close to downtown for shopping, restaurants, art galleries, and more. Easy access off of 94. Take a look today!

# **Basics**

Category: Land

Status: Active

Lot size: 0.75 sq ft

County: Berrien

Type: Lot

Bathrooms: 0 baths

Lot Size Acres: 0.75 acres