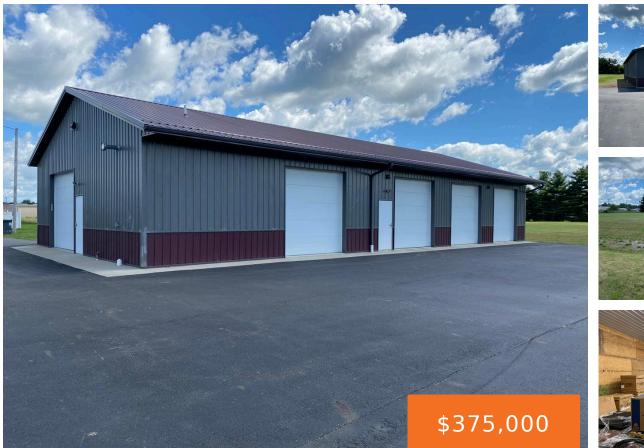

#### 711, W LAFAYETTE, STURGIS, MI, 49091

https://tuckerbenner.com

Excellent commercial opportunity. This nearly 1 1/2 acre property boasts a newer 40'x 80' building with 12 foot ceilings and 5 10 foot overhead doors. Half of the building is heated with a roughed in bathroom. Gas, electric , water and sewer. Call Today!

### Basics

| Category: Commercial Sale                                                                     | Type: Industrial           |
|-----------------------------------------------------------------------------------------------|----------------------------|
| Status: Active                                                                                | Bathrooms: 1 bath          |
| Lot size: 1.38 sq ft                                                                          | Year built: 2020           |
| Bathrooms Full: 1                                                                             | Lot Size Acres: 1.38 acres |
| <b>Business Type:</b> Auto Service, Professional/Office, Distribution, Storage, Manufacturing | County: St. Joseph         |

## **Building Details**

Building Area Total: 3200 sq ft Heating: Forced Air Foundation Details: Slab Number Of Units Total: 1 StoriesTotal: 1 Number Of Buildings: 1