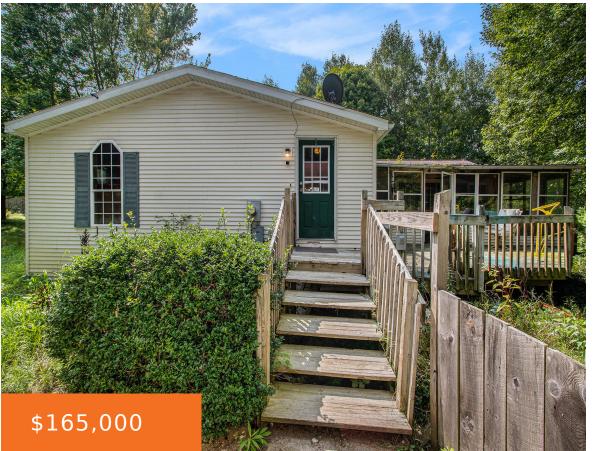

### **7112, WOODROW, HESPERIA, MI, 49421**

https://tuckerbenner.com

Discover this charming 3-bedroom, 2-bath home nestled on over 10 secluded acres with a beautiful frontage on Darlington Creek. The spacious layout features a cozy family room and a large great room, perfect for gatherings and relaxation. Enjoy the potential of a walkout basement with ample space for customization. This property is a haven for [...]

- 3 beds
- 2 baths
- Single Family Residence
- Residential
- Active
- 2161 sq ft