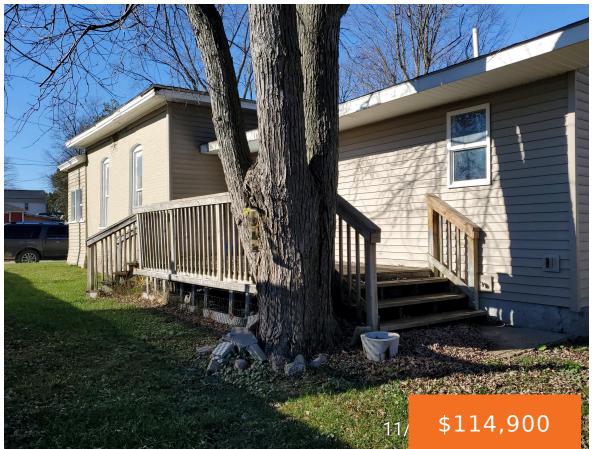

## **712, FINLEY, BIG RAPIDS, MI, 49307**

https://tuckerbenner.com

- 2 beds
- 1 bath
- Single Family Residence
- Residential
- Active
- 1122 sq ft

×

### Call us now

Phone: (231)730-8781

Email: tuckerbennerteam@gmail.com

Address: 2747 Lakeshore Drive, Twin Lake, MI 49457

Category: Residential Type: Single Family Residence

Status: Active Bedrooms: 2 beds
Bathrooms: 1 bath Area: 1122 sq ft

## **Building Details**

**Bathrooms Full:** 1

Building Area Total: 1122 sq ft Construction Materials: Vinyl Siding, Wood Siding

Lot Size Acres: 0.14 acres

**Architectural Style:** Ranch **Sewer:** Public Sewer