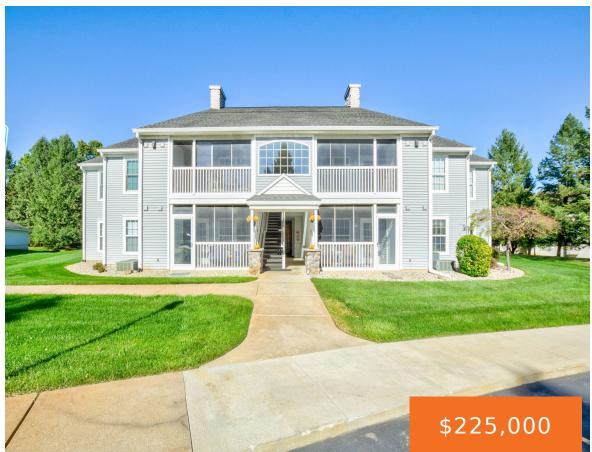

# 712, BARRINGTON, JACKSON, MI, 49203

https://tuckerbenner.com

- 2 beds
- 2 baths
- Condominium
- Residential
- Active
- 1120 sq ft

×

Subdivision Name: summit glen

Lot Size Acres: 1 acres

County: Jackson

Type: Condominium

Bedrooms: 2 beds

Area: 1120 sq ft

Year built: 2004

**Bathrooms Full: 2** 

## **Building Details**

Building Area Total: 1120 sq ft

Architectural Style: Other

**Heating:** Forced Air

Basement: Slab

**Construction Materials:** Vinyl Siding

**Sewer:** Public Sewer

Stories: 1

Condo

**Exterior Features:** Balcony, Scrn Porch

**Utilities:** Natural Gas Connected, Cable

Connected, High-Speed Internet

Waterfront Features: Other

WaterSource: Public

**Interior Features:** Pantry

Window Features: Screens, Low Emissivity