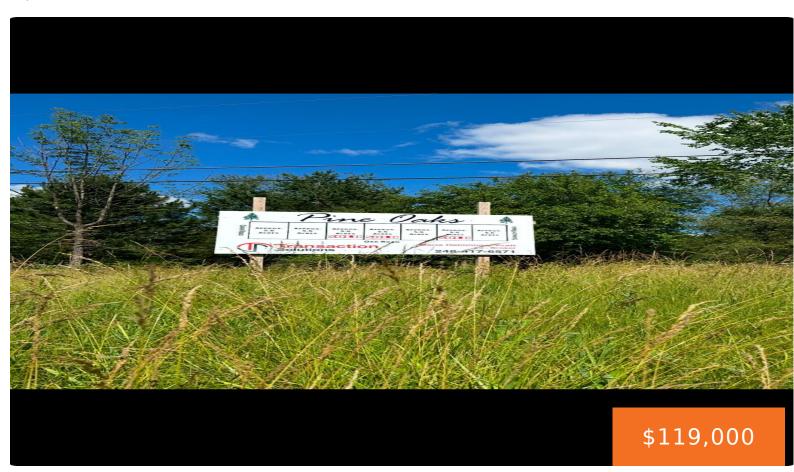

## 7120, OAK, DAVISON, MI, 48423

https://tuckerbenner.com

Wooded beautiful lot waiting on your Dream Home!!! This parcel has incredible Oak and Pine trees. Have that "up North" feeling all year round on this lot. In your front yard you will have views of the 93-acre nature preserve. This lot has perked for a conventional system Agent is related to the seller.