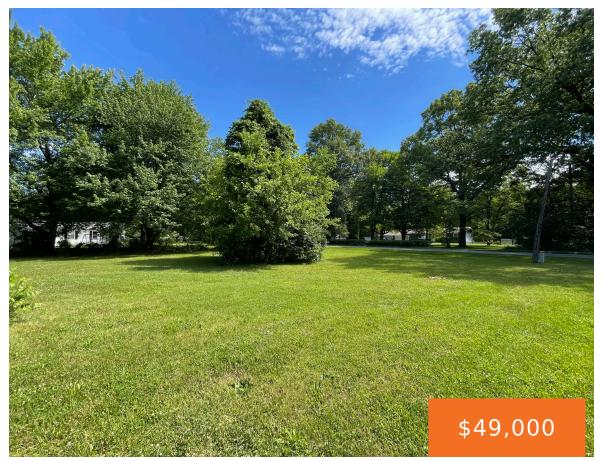

### 71246, STATE LINE, EDWARDSBURG, MI, 49112

https://tuckerbenner.com

First time on the market! Buildable one acre lot in an excellent location just a stone's through from the Indiana state line. Enjoy country living outside of town, with the conveniences of high speed internet service and natural gas available. Just minutes away from shopping in Granger, schools and restaurants in Edwardsburg, or your choice [...]

# **Basics**

Category: Land

**Status:** Active

Lot size: 1 sq ft

County: Cass

Type: Lot

Bathrooms: 0 baths

Lot Size Acres: 1 acres

# **Amenities & Features**

**Utilities:** None Connected, Phone Available, Natural Gas Available, Electric Available, Cable Available, Broadband

Available

Lot Features: Level, Buildable, Cleared, Wooded