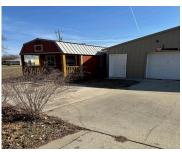

# **71285, 5 POINTS, EDWARDSBURG, MI, 49112**

https://tuckerbenner.com

This property has 2 tax ID's numbers and are presently separated , so you could have 2 building lots. The one house has a garage and a well and a septic system, the other is vacant. The garage has electric and natural gas is run into the property.