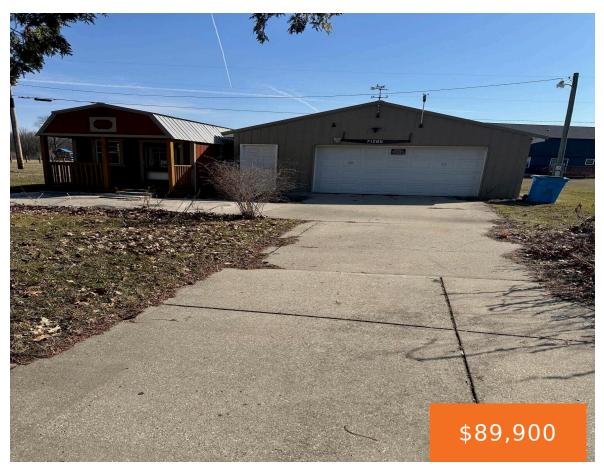

# **71285, 5 POINTS, EDWARDSBURG, MI, 49112**

https://tuckerbenner.com

This property has 2 tax ID's numbers and are presently separated , so you could have 2 building lots. The one house has a garage and a well and a septic system, the other is vacant. The garage has electric and natural gas is run into the property.