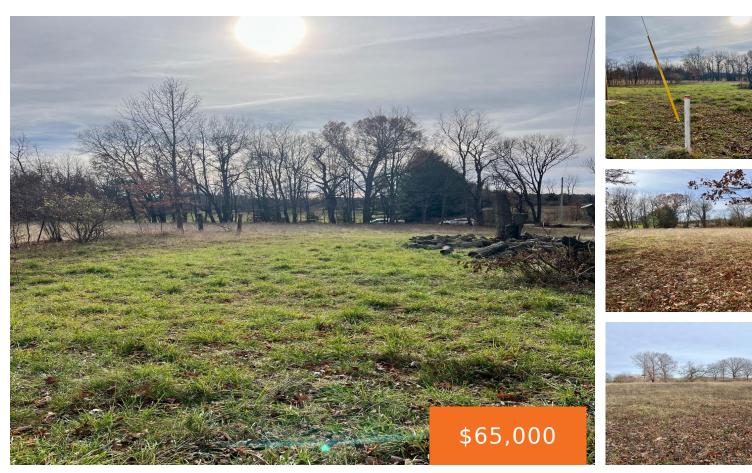

### 7131, AB, RICHLAND, MI, 49083

https://tuckerbenner.com

Discover a unique opportunity to own a beautiful 1.12-acre parcel in Richland Township, situated within the highly regarded Gull Lake School District. This stunning property provides an ideal setting for building your dream home, offering a tranquil country atmosphere while being conveniently located off M-89 in between Richland and Plainwell and approximately 10 minutes from [...]

## Basics

Category: Land Status: Active Lot size: 1.12 sq ft County: Kalamazoo Type: Acreage Bathrooms: 0 baths Lot Size Acres: 1.12 acres

# **Amenities & Features**

Utilities: None Lot F

Lot Features: Level, Buildable, Cleared, Wooded