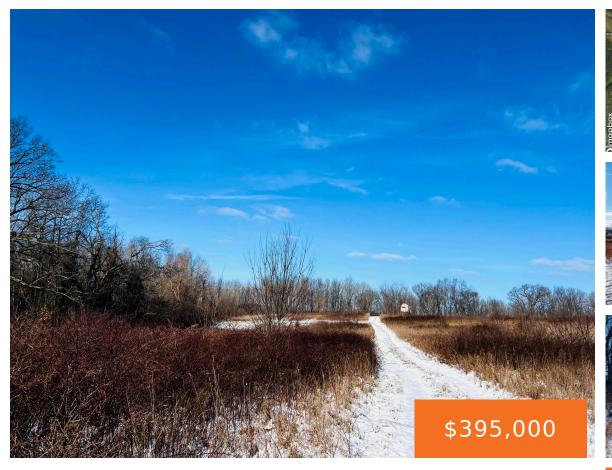

### 7134, READING, OSSEO, MI, 49266

https://tuckerbenner.com

Stunning rolling landscape featuring a mix of tillable and wooded land. This property truly has it all, from towering hills to deep ravines. The St. Joseph River winds through, offering opportunities for fishing, trapping, waterfowl hunting, and enjoying the fresh water. The Central Unit of the Lost Nation State Game Area borders the property, providing [...]

#### Waterfront Features: River

**Lot Features:** Corner Lot, Tillable, Wooded, Wetland Area, Rolling Hills, Ravine, Adj to Public Land

**Exterior Features:** Porch(es), 3 Season Room