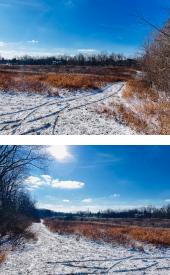

### 7134, READING, OSSEO, MI, 49266

https://tuckerbenner.com

Stunning rolling landscape featuring a mix of tillable and wooded land. This property truly has it all, from towering hills to deep ravines. The St. Joseph River winds through, offering opportunities for fishing, trapping, waterfowl hunting, and enjoying the fresh water. The Central Unit of the Lost Nation State Game Area borders the property, providing [...]

#### Waterfront Features: River

**Lot Features:** Corner Lot, Tillable, Wooded, Wetland Area, Rolling Hills, Ravine, Adj to Public Land

**Exterior Features:** Porch(es), 3 Season Room