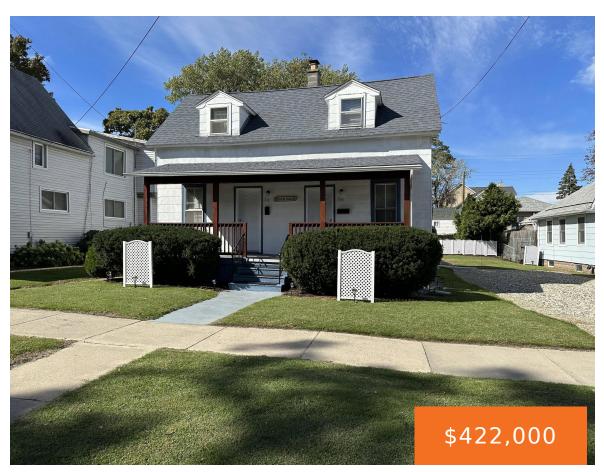

### **714, LIONS PARK, ST. JOSEPH, MI, 49085**

https://tuckerbenner.com

Beach cottage within 150 feet to Silver Beach and magnificent Lake Michigan, each side offers living room, kitchen, bedroom and bath upstairs, appliances stay. 2bedr/2baths Total. Double wide lot and plenty of parking, use for extra income, live on one side and lease another, enlarge to your own larger home or rebuilt a mansion in [...]

- 2 beds
- 2 baths
- Single Family Residence
- Residential
- Active
- 1600 sq ft