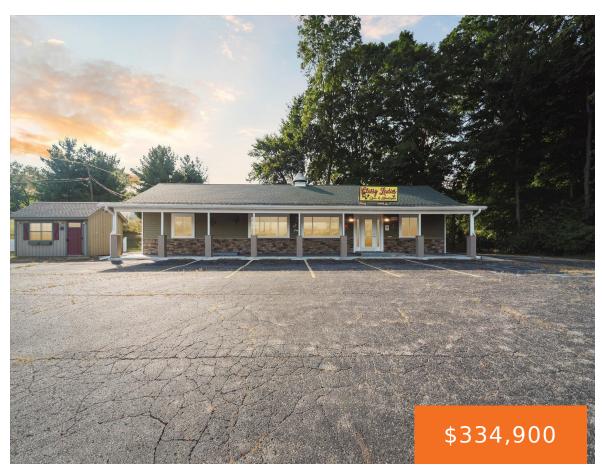

### 714, MAIN, BATTLE CREEK, MI, 49014

https://tuckerbenner.com

You don't want to miss out on the totally redone building including, furnace. air, wiring, plumbing, all flooring, walls and exterior of building. Includes shed. Currently used as a nail/hair/barber salon. Sale includes all contents and building. Does not include business name. Perfect location close to I-94

## **Basics**

Category: Commercial Sale Type: Retail/Commercial

Status: Active Bathrooms: 1 bath

**Lot size: 0.77** sq ft **Year built:** 1960

Bathrooms Full: 1 Lot Size Acres: 0.77 acres

**Business Type:** Professional Service, Retail **County:** Calhoun

## **Building Details**

**Building Area Total: 1806** sq ft **Number Of Units Total:** 1

**Construction Materials:** Vinyl Siding, Stone **Sewer:** Public Sewer

**Heating:** Forced Air **StoriesTotal:** 1