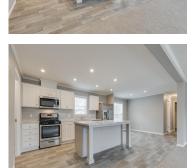

## **Amenities & Features**

Laundry Features: Laundry Room

Association Amenities: Pets Allowed, Spa/Hot Tub, Pool

**Appliances:** Disposal, Dishwasher, Microwave, Oven, Range, Refrigerator

**Window Features:** Screens, Low Emissivity Windows, Window Treatments

**Utilities:** Storm Sewer, Public Water, Public Sewer, Natural Gas Available, Cable Available, Natural Gas Connected, Cable Connected

WaterSource: Public

Interior Features: Ceiling Fans, Kitchen Island, Pantry