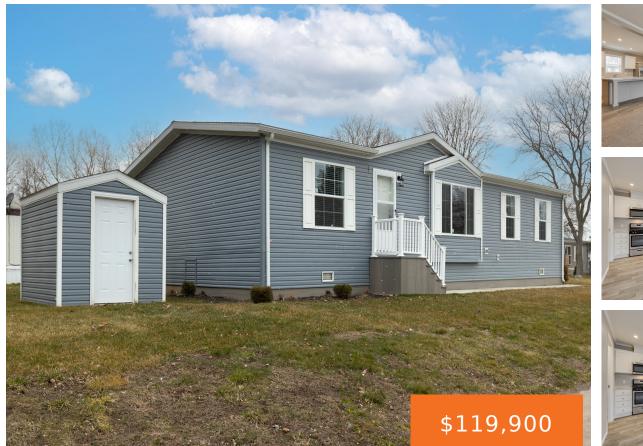

### 714, MILL, LESLIE, MI, 49251

https://tuckerbenner.com

Buyer must pay a 6% sales tax and a 90.00 title transfer fee that goes to Secretary of State. Listing agent has a Manufactured Home Retailers License #1103293. Discover the perfect blend of comfort and convenience at 714 Mill St., Unit #25 in Leslie. This charming 3-bedroom, 2-bathroom home offers an exceptional living experience with [...]

- 3 beds
- 2 baths
- Single Family Residence
- Residential
- Active
- 1500 sq ft

×

**Basics** 

Type: Single Family Residence Bedrooms: 3 beds Area: 1500 sq ft Year built: 2022 Lot Size Acres: 0 acres County: Ingham

# **Building Details**

Building Area Total: 1500 sq ft Architectural Style: Mobile Heating: Forced Air Basement: Slab Construction Materials: Vinyl Siding Sewer: Public Sewer Stories: 1