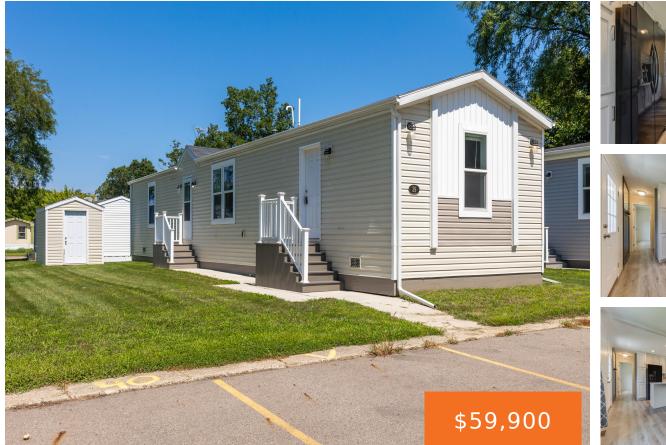

## 714, MILL, LESLIE, MI, 49251

https://tuckerbenner.com

Welcome to 714 Mill St., Unit #39, a beautifully designed residence that combines modern convenience with a welcoming atmosphere in the community of Leslie. This well-appointed home features 3 bedrooms and 2 full bathrooms, offering a perfect blend of comfort and style. The heart of this home is the expansive kitchen, equipped with a spacious [...]

- 3 beds
- 2 baths
- Single Family Residence
- Residential
- Active
- 1056 sq ft

×

Basics

Type: Single Family Residence Bedrooms: 3 beds Area: 1056 sq ft Year built: 2021 Lot Size Acres: 0 acres County: Ingham

# **Building Details**

Building Area Total: 1056 sq ft Architectural Style: Mobile Heating: Forced Air Basement: Slab Construction Materials: Vinyl Siding Sewer: Public Sewer Stories: 1