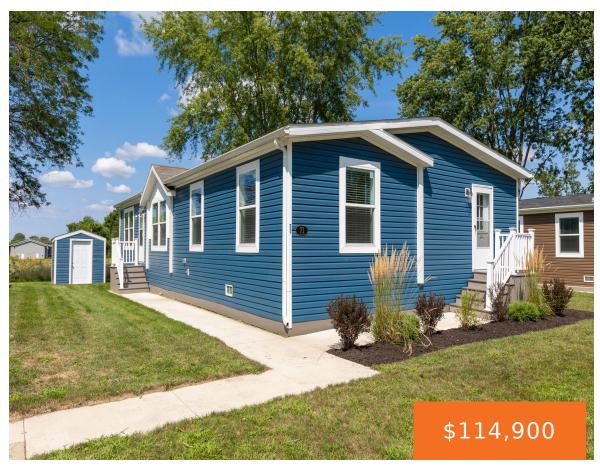

# 714, MILL, LESLIE, MI, 49251

https://tuckerbenner.com

Welcome to 714 Mill St. Unit #71 in Leslie, MI 49251! This stunning home offers three generously-sized bedrooms and two full bathrooms, combining comfort and style in a spacious open floorplan. The heart of this home is the impressive kitchen, featuring a large island, upgraded stainless steel appliances, and an awesome butler's pantry for added [...]

- 3 beds
- 2 baths
- Single Family Residence
- Residential
- Active
- 1560 sq ft

### **Basics**

Category: Residential Type: Single Family Residence

Status: Active Bedrooms: 3 beds

Bathrooms: 2 baths Area: 1560 sq ft

**Lot size: 0** sq ft **Year built:** 2022

Bathrooms Full: 2 Lot Size Acres: 0 acres