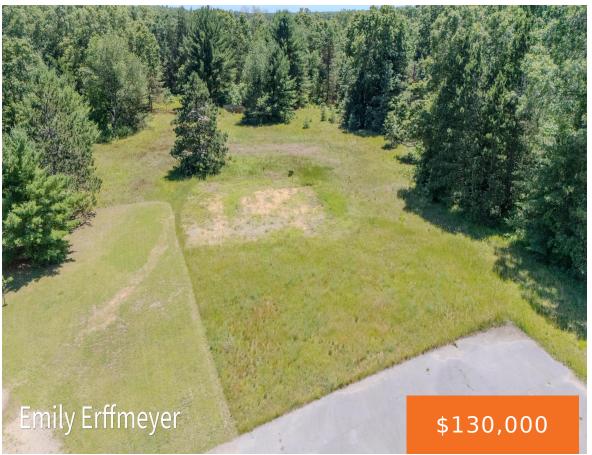

### 7142, HOLTON ROAD, TWIN LAKE, MI, 49457

https://tuckerbenner.com

Welcome to an exceptional investment opportunity in Twin Lake! This prime piece of cleared, commercial land is a blank canvas waiting for a new commercial development! Situated in a high-traffic area minutes away from highways, and downtown Muskegon. This commercial property is already approved for a cannabis business opportunity!

# **Basics**

Category: Land

**Status:** Active

Lot size: 3.46 sq ft

County: Muskegon

Type: Commercial Land

Bathrooms: 0 baths

Lot Size Acres: 3.46 acres

#### **Amenities & Features**

**Utilities:** Phone Available, Electricity Available, Cable Available, Phone Connected, Electricity Connected

**Lot Features:** Level, Buildable, Cleared