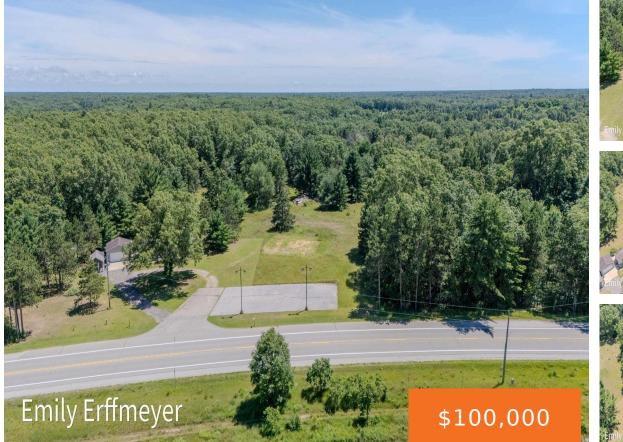

#### 7142, HOLTON, TWIN LAKE, MI, 49457

https://tuckerbenner.com

Welcome to an exceptional investment opportunity in Twin Lake! This prime piece of cleared, commercial land is a blank canvas waiting for a new commercial development! Situated in a high-traffic area minutes away from highways, and downtown Muskegon. This commercial property is already approved for a cannabis business opportunity!

### Basics

Category: Land Status: Active Lot size: 3.46 sq ft County: Muskegon Type: Commercial Land Bathrooms: 0 baths Lot Size Acres: 3.46 acres

### Fees & Taxes

Tax Assessed Value: \$19,740 Tax Annual Amount: \$947 **Tax Year:** 2024

Lot Features: Level, Buildable, Cleared