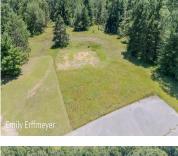

#### 7142, HOLTON, TWIN LAKE, MI, 49457

https://tuckerbenner.com

Welcome to an exceptional investment opportunity in Twin Lake! This prime piece of cleared, commercial land is a blank canvas waiting for a new commercial development! Situated in a high-traffic area minutes away from highways, and downtown Muskegon. This commercial property is already approved for a cannabis business opportunity!

### Fees & Taxes

Tax Assessed Value: \$19,740 Tax Annual Amount: \$947 **Tax Year:** 2024

Lot Features: Level, Buildable, Cleared