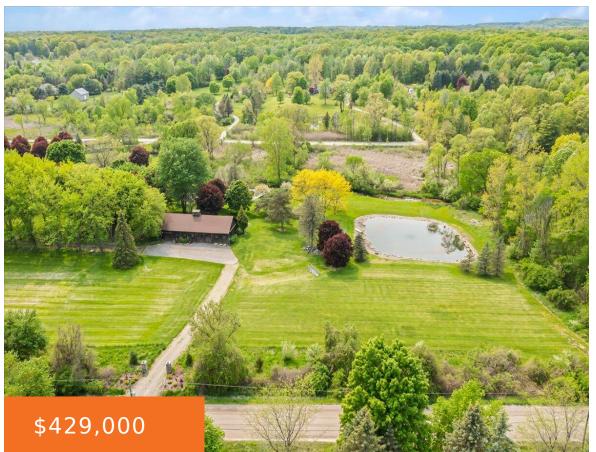

## 71423, POND CREEK, BRUCE, MI, 48065

https://tuckerbenner.com

Introducing a rare and remarkable vacant land opportunity that allows you to build the home of your dreams! This expansive 5.47acre parcel of land comes complete with a barn, an artesian well and septic system piped to barn, and a beautiful pond that can be filled as needed by the well, offering endless possibilities for [...]

## **Basics**

Category: Land

**Status:** Active

Lot size: 5.47 sq ft

County: Macomb

Type: Acreage

Bathrooms: 0 baths

Lot Size Acres: 5.47 acres

## **Amenities & Features**

**Utilities:** Well Attached, Septic Connected, Electric

Available

Lot Features: Level, Buildable, Cleared

Waterfront Features: Private

Frontage, Stream, Pond