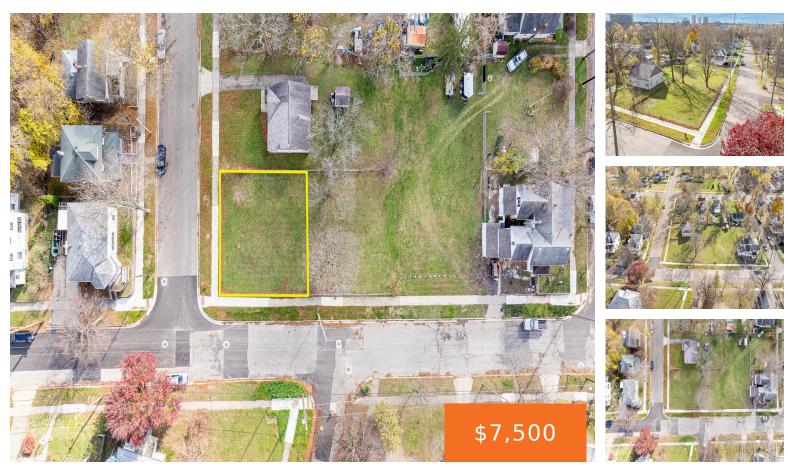

#### 715, BURR, JACKSON, MI, 49201

https://tuckerbenner.com

City lot for sale in the heart of Jackson. Tucked behind Henry Ford hospital, minutes away from Downtown Jackson & easy access to I-94. Call today to schedule a showing!

# Basics

Category: Land Status: Active Lot size: 0.1 sq ft County: Jackson Type: Lot Bathrooms: 0 baths Lot Size Acres: 0.1 acres