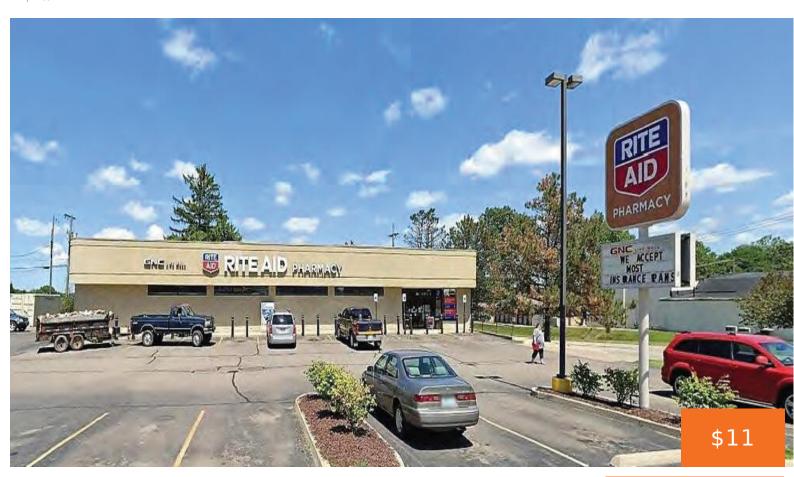

## **715, FRONT, BUCHANAN, MI, 49107**

https://tuckerbenner.com

+/- 8,000 SF free standing retail building situated on 0.61 acres on East Front Street in Buchanan. Former Rite Aid constructed in 1993; brand new roof installed 2024. Located 15.5 miles from the University of Notre Dame. Surrounding retailers include McDonalds, Pizza Hut, Taco Bell, Edgewater Manufacturing, Hardings Market & more. Corner location with good [...]