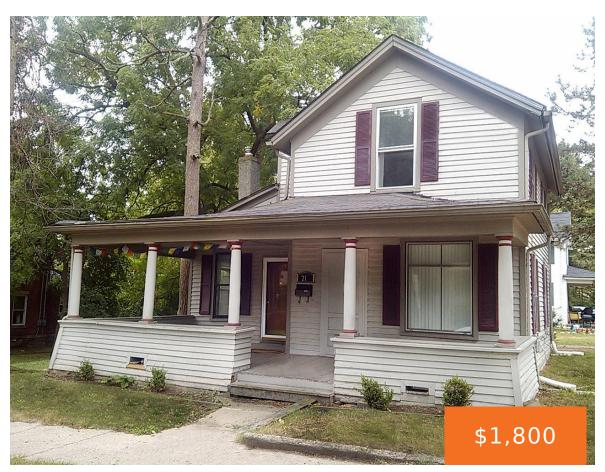

## **715, PEARL, YPSILANTI, MI, 48197**

https://tuckerbenner.com

Welcome to 715 Pearl St., Ypsilanti, MI 48197! This charming 4-bedroom, 1-bath house offers a cozy and comfortable living experience with a total square footage of 1071. Enjoy the convenience of in-unit laundry and ample storage space with a shed in the yard. The property boasts on-site parking and a private entrance for added privacy. [...]

- 4 beds
- 2 baths
- Single Family Residence
- Residential Lease
- Active
- 1071 sq ft

## **Basics**

Category: Residential Lease Type: Single Family Residence

Status: Active Bedrooms: 4 beds

Bathrooms: 2 baths Area: 1071 sq ft

Lot size: 0.08 sq ft Year built: 1884

Bathrooms Full: 1 Lot Size Acres: 0.08 acres