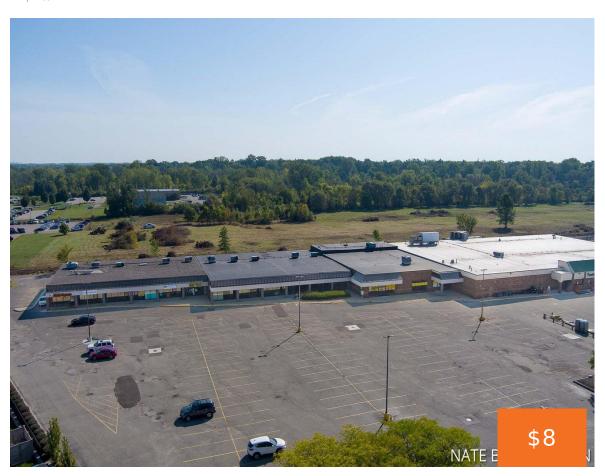

## **716, CHICAGO, HOLLAND, MI, 49423**

https://tuckerbenner.com

Check out this retail space available for lease in the Cedar Village Plaza located on the south side of Holland just off of Waverly and Chicago Dr! There is a well-diversified tenant mix with Engedi church, B2 bins and Outlet Store, Engelsman, Family Farm & Home, Little Caesars, and many others! This suite has 12,000 [...]