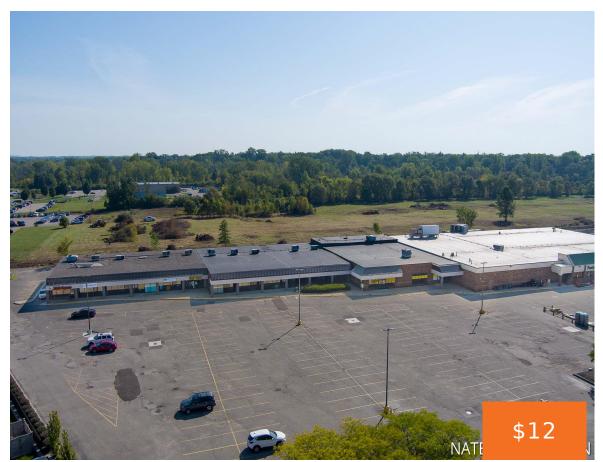

#### **716, CHICAGO, HOLLAND, MI, 49423**

https://tuckerbenner.com

Check out this retail space available for lease in the Cedar Village Plaza located on the south side of Holland just off of Waverly and Chicago Dr! There is a well-diversified tenant mix with Engedi church, B2 bins and Outlet Store, Engelsman, Family Farm & Home, Little Caesars, and many others! This suite has 12,000 [...]