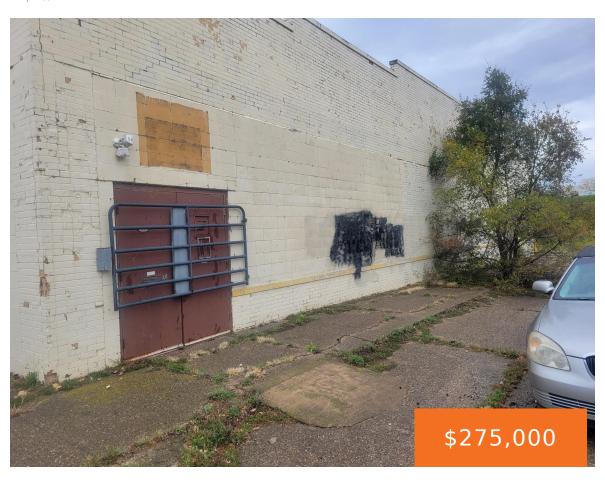

## 716, WASHINGTON, MUSKEGON, MI, 49441

https://tuckerbenner.com

Location! Location! This building has great exposure right next to Seaway Dr! It has a raised loading dock and is divided up into several large room. It has been vacant for quite a while and will need some work. Call today for your private showing!

- 1 bath
- Industrial
- Commercial Sale
- Active

### **Basics**

Category: Commercial Sale Type: Industrial

**Status:** Active Bathrooms: 1 bath

Year built: 1940 Lot size: 0.48 sq ft

**Bathrooms Full:** 1 Lot Size Acres: 0.48 acres

**Business Type:** Distribution, Storage, Manufacturing County: Muskegon

# **Building Details**

Building Area Total: 7900 sq ft **Number Of Units Total:** 1

**Construction Materials:** Block Heating: None

StoriesTotal: 7900 **Roof:** Composition

Foundation Details: Combination **Number Of Buildings: 1** 