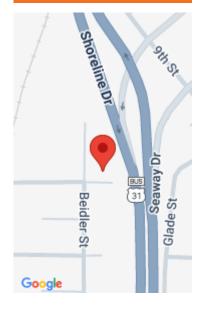

# **Miscellaneous**

Road Surface Type: Paved CrossStreet: Beidler & Seaway Dr

**Listing Terms:** Conventional, Cash