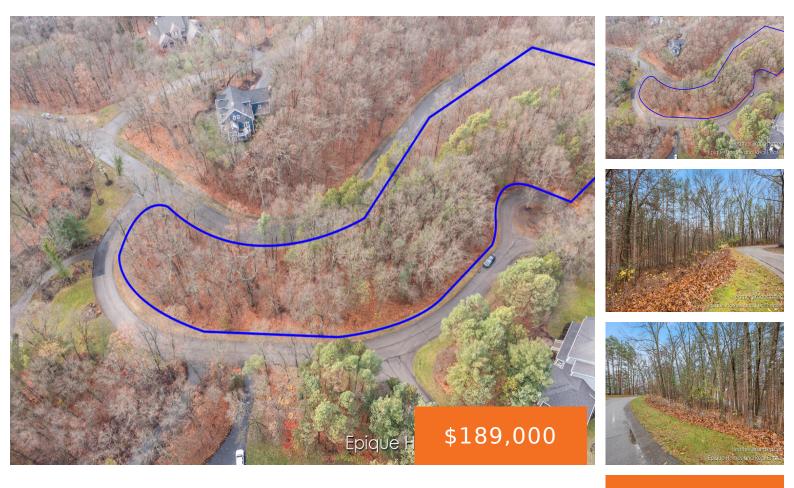

#### 7165, HAWICK, BELMONT, MI, 49306

https://tuckerbenner.com

Located in the beautiful Bear Creek Estates Neighborhood in the heart of Rockford, this rare vacant parcel is an opportunity to build a custom-built Epique Home that features the finest attention to detail, as well as superior craftsmanship and materials. This beautiful home site is nestled in the pines on a wooded 2 + acre [...]

### **Basics**

Category: Land Status: Active Lot size: 2.04 sq ft Lot Size Acres: 2.04 acres Type: Lot Bathrooms: 0 baths Subdivision Name: Bear Creek Estates County: Kent