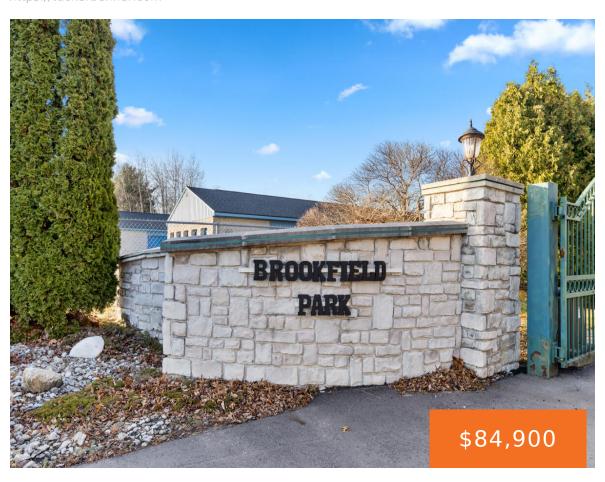

# 7165, JUNIPER, NORTON SHORES, MI, 49456

https://tuckerbenner.com

Brookfield Condominiums consists of mostly 2-unit buildings with 28 condominiums currently occupied. There are 8 buildable lots remaining for a total of 16 additional condominiums. This lot is approved for a 2 unit, each unit having over 1,100 square feet on the main floor, 500 square feet on the lower level, deck and 2 car [...]

### **Basics**

Category: Land Type: Lot

Status: Active Bathrooms: 0 baths

**Lot size: 0.3** sq ft **Subdivision Name:** Brookfield Park Condominiums

Lot Size Acres: 0.3 acres County: Muskegon