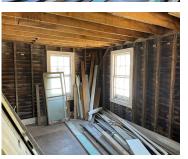

# **Building Details**

Construction Materials: Wood Siding Architectural Style: Other

**Sewer:** Public Sewer **Heating:** Natural Gas

Stories: 2 Basement: Michigan Basement, Partial, Walk Out