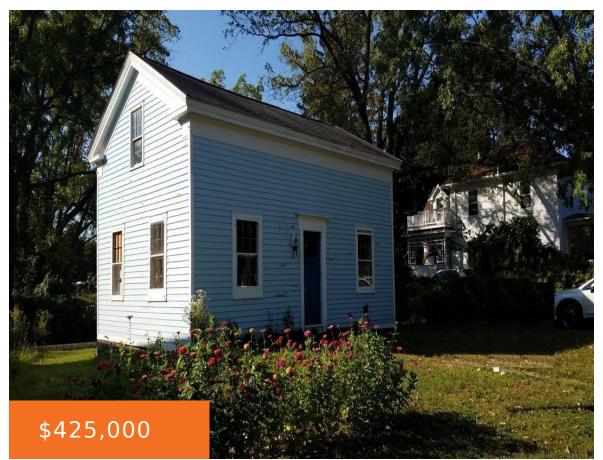

### 717, LIBERTY, ANN ARBOR, MI, 48103

https://tuckerbenner.com

This old house has a southern exposure and sits on a beautiful lot overlooking the 2.73-acre Bach School playground, is only a few minute's walk to supplies at Argus & A2's hopping downtown restaurant, bar and entertainment scene, and just a few more paces to the Big House and the University of Michigan's main campus [...]

- 0 beds
- 0 baths
- Single Family Residence
- Residential
- Active
- 1052 sq ft

Bathrooms: 0 baths

Lot size: 0.26 sq ft

Year built: 1864

Subdivision Name: WILLIAM S MAYNARDS ADDITION Lot Size Acres: 0.26 acres

**Rooms Total:** 5 **County:** Washtenaw