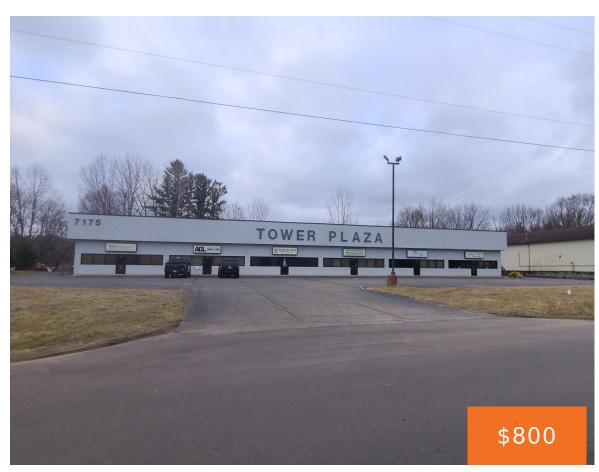

# 7175, TOWER, BATTLE CREEK, MI, 49014

https://tuckerbenner.com

- 0 baths
- Office
- Commercial Lease
- Active

#### Basics

Category: Commercial Lease Type: Office

**Status:** Active Bathrooms: 0 baths

Year built: 2001 Lot size: 3.98 sq ft

Lot Size Acres: 3.98 acres **Business Type:** Professional/Office

County: Calhoun

# **Building Details**

Building Area Total: 1017 sq ft **Construction Materials: Stucco** 

Heating: Forced Air Sewer: Public Sewer

Roof: Metal **Number Of Buildings: 1** 