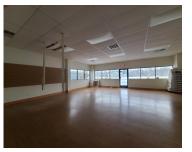

# 7175, TOWER, BATTLE CREEK, MI, 49014

https://tuckerbenner.com

Tower Plaza Professional Offices conveniently just off I-94 Exit 100 . Excellent Steel span building built out with many units to provide excellent income and growth opportunity. Units range between1000-1600 sq ft. with ample parking.

# **Building Details**

**Building Area Total: 12240** sq ft **Number Of Units Total:** 11

Construction Materials: Stucco

Heating: Forced Air

StoriesTotal: 12240

Number Of Buildings: 1