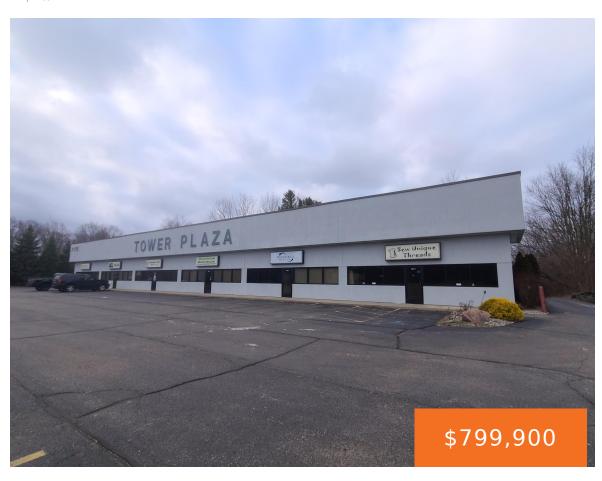

# 7175, TOWER, BATTLE CREEK, MI, 49014

https://tuckerbenner.com

Tower Plaza Professional Offices conveniently just off I-94 Exit 100 . Excellent Steel span building built out with many units to provide excellent income and growth opportunity. Units range between1000-1600 sq ft. with ample parking.

## **Basics**

Category: Commercial Sale Type: Office

Status: Active Bathrooms: 11 baths

**Lot size: 3.98** sq ft **Year built:** 2001

Bathrooms Full: 11 Lot Size Acres: 3.98 acres

**Business Type:** Professional/Office **County:** Calhoun

# **Building Details**

**Building Area Total: 12240** sq ft **Number Of Units Total:** 11

Construction Materials: Stucco

Heating: Forced Air

StoriesTotal: 12240

Number Of Buildings: 1