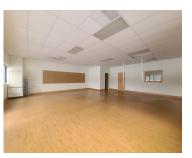

## **Building Details**

**Building Area Total: 1943** sq ft **Construction Materials:** Stucco

Sewer: Public Sewer Heating: Forced Air

**Roof:** Metal **Number Of Buildings:** 1