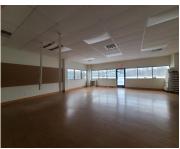

## **Building Details**

**Building Area Total: 1943** sq ft **Construction Materials:** Stucco

Sewer: Public Sewer Heating: Forced Air

**Roof:** Metal **Number Of Buildings:** 1