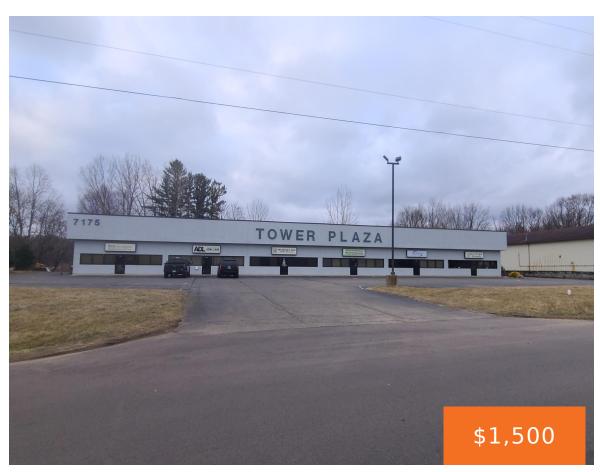

# 7175, TOWER, BATTLE CREEK, MI, 49014

https://tuckerbenner.com

- 0 baths
- Office
- Commercial Lease
- Active

#### **Basics**

Category: Commercial Lease Type: Office

Status: Active Bathrooms: 0 baths

**Lot size: 3.98** sq ft **Year built:** 2001

Lot Size Acres: 3.98 acres

Business Type: Professional/Office

County: Calhoun

## **Building Details**

**Building Area Total: 1943** sq ft **Construction Materials:** Stucco

Sewer: Public Sewer Heating: Forced Air

**Roof:** Metal **Number Of Buildings:** 1

# **Miscellaneous**

**Road Surface Type:** Paved CrossStreet: G Dr N and I-94

**Tenant Pays:** Electricity, Water, Sewer, Gas