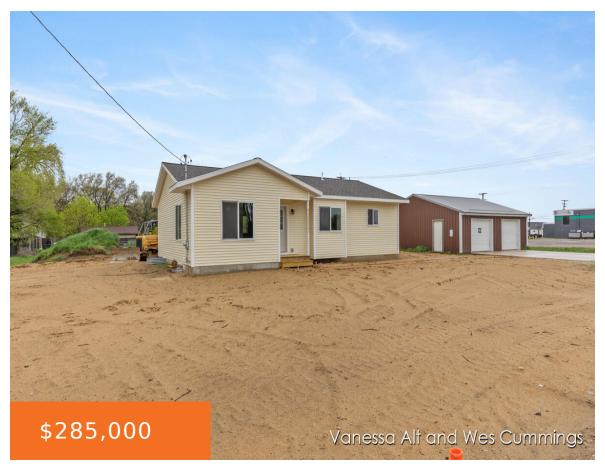

### **718, HARROUN, BELDING, MI, 48809**

https://tuckerbenner.com

LAND CONTRACT TERMS. Brand new home near the edge of town on a double lot. 3 bedrooms, 1.5 baths full daylight basement. Brand new kitchen appliances included. 24 x 24 pole barn style garage.

- 3 beds
- 2 baths
- Single Family Residence
- Residential
- Active
- 1134 sq ft

×