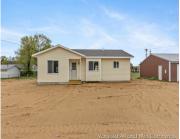

### **718, HARROUN, BELDING, MI, 48809**

https://tuckerbenner.com

LAND CONTRACT TERMS. Brand new home near the edge of town on a double lot. 3 bedrooms, 1.5 baths full daylight basement. Brand new kitchen appliances included. 24 x 24 pole barn style garage.

# **Building Details**

Building Area Total: 1134 sq ft

**Architectural Style:** Ranch

Heating: Forced Air, Natural Gas

Basement: Daylight, Full

**Construction Materials:** Vinyl Siding

**Sewer:** Public Sewer