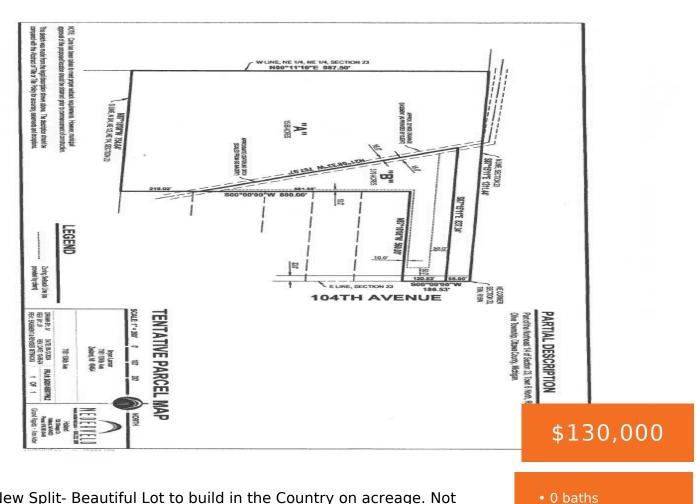

https://tuckerbenner.com

Parcel B- New Split- Beautiful Lot to build in the Country on acreage. Not perked yet. Tree lined on one side. Home must be stick built on site, 5 x 12 pitch roof and design approved by seller. Natural gas in street- buyer responsible for verification and all hook up fees and assessments. Internetneighbor [...]