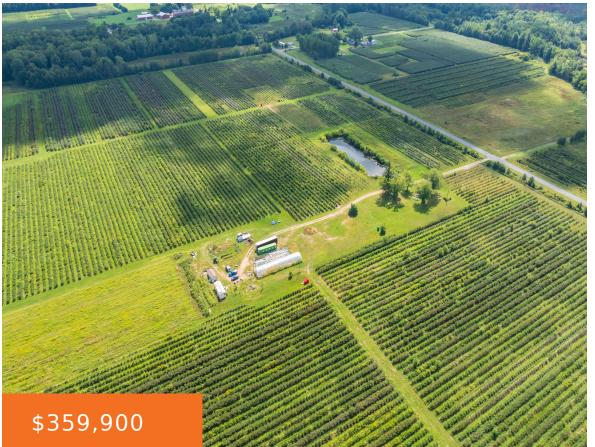

#### 71848, COUNTY ROAD 376, COVERT, MI, 49043

https://tuckerbenner.com

Gorgeous 60 Acre Blueberry Farm in the heart of blueberry country set up & ready to go! Sandy soil and a possibility to build. Many extras included. 3 wells, an irrigation pond, industrial pump that irrigates the entire property, 10'x30' storage shed, a 96' greenhouse with motorized roll up sides, programmable watering and power. There's [...]

## **Basics**

Category: Land

**Status:** Active

Lot size: 60 sq ft

County: Van Buren

Type: Acreage

Bathrooms: 0 baths

Lot Size Acres: 60 acres