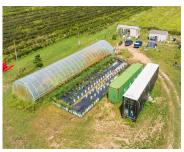

#### 71848, COUNTY ROAD 376, COVERT, MI, 49043

https://tuckerbenner.com

Gorgeous 60 Acre Blueberry Farm in the heart of blueberry country set up & ready to go! Sandy soil and a possibility to build. Many extras included. 3 wells, an irrigation pond, industrial pump that irrigates the entire property, 10'x30' storage shed, a 96' greenhouse with motorized roll up sides, programmable watering and power. There's [...]