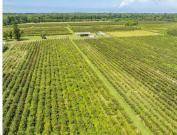

#### 71848, COUNTY ROAD 376, COVERT, MI, 49043

https://tuckerbenner.com

Gorgeous 60 Acre Blueberry Farm in the heart of blueberry country set up & ready to go! Sandy soil and a possibility to build. Many extras included. 3 wells, an irrigation pond, industrial pump that irrigates the entire property, 10'x30' storage shed, a 96' greenhouse with motorized roll up sides, programmable watering and power. There's [...]