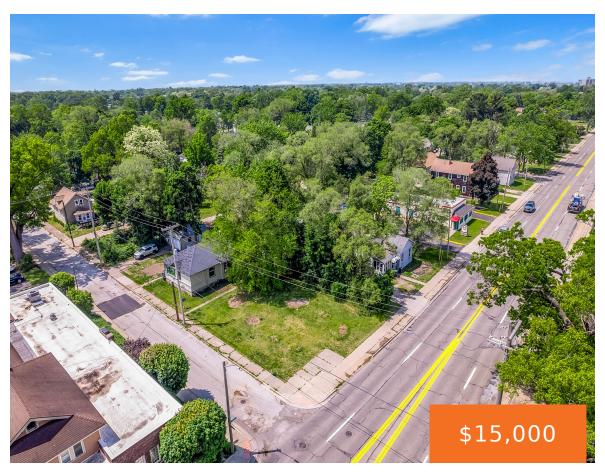

## **719, APPLE, MUSKEGON, MI, 49442**

https://tuckerbenner.com

Build your vision on this high-exposure corner lot at Apple Avenue and Holt Street! This cleared, buildable parcel sits on a paved road with existing public water, sewer, natural gas, and electric connections already at the site—formerly home to a duplex, utilities remain in place. Zoned R (Neighborhood Residential) in the City of Muskegon, this [...]

### **Basics**

Category: Land Type: Lot

Status: Active Bathrooms: 0 baths

Lot size: 0.13 sq ft Lot Size Acres: 0.13 acres

County: Muskegon

#### **Amenities & Features**

**Utilities:** Natural Gas Available, Electricity

Available, Cable Available, Phone Available, None

WaterSource: Public

Interior Features: Broadband Lot Features: Level, Buildable, Cleared,

Sidewalk, Corner Lot