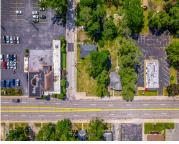

## **719, APPLE, MUSKEGON, MI, 49442**

https://tuckerbenner.com

Build your vision on this high-exposure corner lot at Apple Avenue and Holt Street! This cleared, buildable parcel sits on a paved road with existing public water, sewer, natural gas, and electric connections already at the site—formerly home to a duplex, utilities remain in place. Zoned R (Neighborhood Residential) in the City of Muskegon, this [...]

#### **Amenities & Features**

**Utilities:** Natural Gas Available, Electricity

Available, Cable Available, Phone Available, None

WaterSource: Public

Interior Features: Broadband Lot Features: Level, Buildable, Cleared,

Sidewalk, Corner Lot