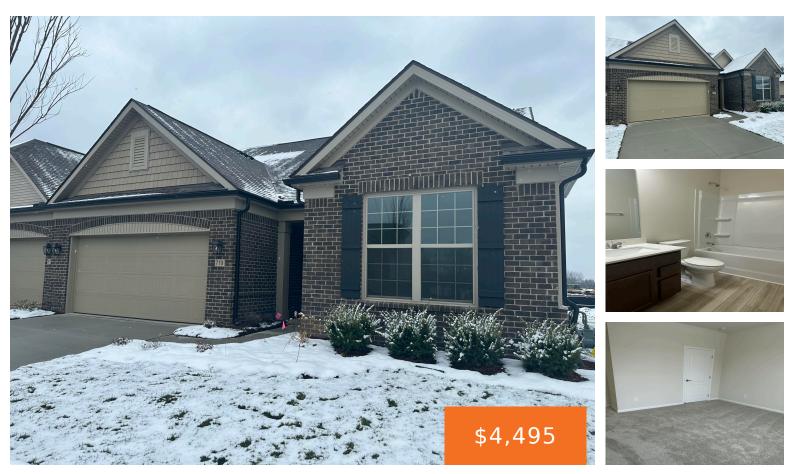

### 719, SPANIEL, ANN ARBOR, MI, 48108

https://tuckerbenner.com

- 4 beds
- 3 baths
- Condominium
- Residential Lease
- Active
- 230<u>0 sq ft</u>

### Basics

Category: Residential Lease Status: Active Bathrooms: 3 baths Lot size: 2246 sq ft Bathrooms Full: 3 Rooms Total: 11 Type: Condominium Bedrooms: 4 beds Area: 2300 sq ft Year built: 2024 Lot Size Acres: 0.05 acres County: Washtenaw

# **Building Details**

Architectural Style: Ranch

Heating: Forced Air

## **Amenities & Features**

Parking Features: Attached

Garage Spaces: 2