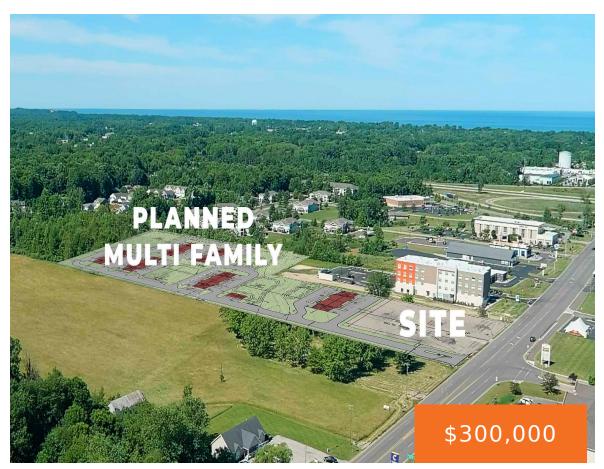

### 71989, CR 388, SOUTH HAVEN, MI, 49090

https://tuckerbenner.com

There's never been a better time to locate your business on this +/- 0.945 acre vacant pad site or build to suit along South Haven's main commercial corridor. Adjacent to a planned large multifamily development, the new Holiday Inn Express and Culvers Restaurant. Municipal utilities will be stubbed to the site.