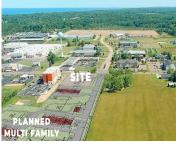

### 71989, CR 388, SOUTH HAVEN, MI, 49090

https://tuckerbenner.com

There's never been a better time to locate your business on this +/- 0.945 acre vacant pad site or build to suit along South Haven's main commercial corridor. Adjacent to a planned large multifamily development, the new Holiday Inn Express and Culvers Restaurant. Municipal utilities will be stubbed to the site.