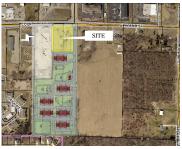

### 71989, CR 388, SOUTH HAVEN, MI, 49090

https://tuckerbenner.com

There's never been a better time to locate your business on this +/- 0.945 acre vacant pad site or build to suit along South Haven's main commercial corridor. Adjacent to a planned large multifamily development, the new Holiday Inn Express and Culvers Restaurant. Municipal utilities will be stubbed to the site.