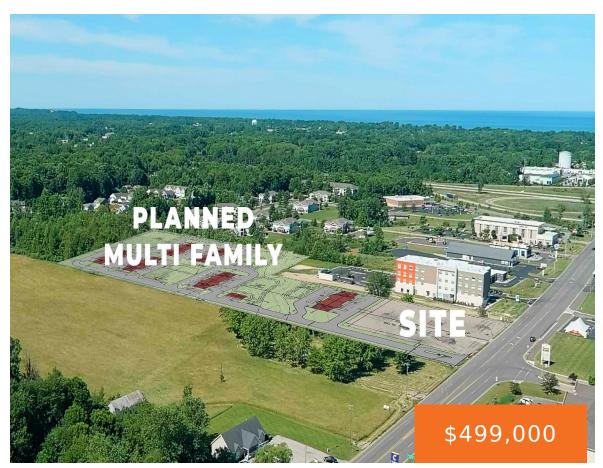

### 71989, CR 388, SOUTH HAVEN, MI, 49090

https://tuckerbenner.com

There's never been a better time to locate your business on this +/- 1.89 acre vacant pad site or build to suit along South Haven's main commercial corridor. Adjacent to a planned large multifamily development, the newly construction Holiday Inn Express and Culvers Restaurant. Municipal utilities will be stubbed to the site.