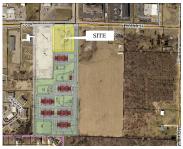

### 71989, CR 388, SOUTH HAVEN, MI, 49090

https://tuckerbenner.com

There's never been a better time to locate your business on this +/- 1.89 acre vacant pad site or build to suit along South Haven's main commercial corridor. Adjacent to a planned large multifamily development, the newly construction Holiday Inn Express and Culvers Restaurant. Municipal utilities will be stubbed to the site.