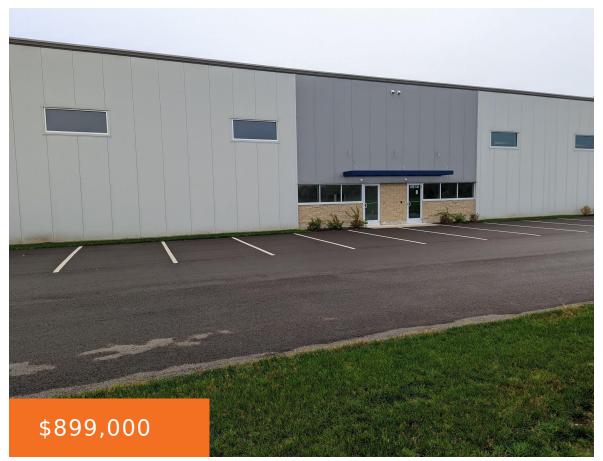

## 72, 64TH, HOLLAND, MI, 49423

https://tuckerbenner.com

Brand new Industrial Condo available at Runway Industrial Park on Holland's Southside. This location offers convenient access to M-40, US 31, and I-96 interchange with close proximity to West Michigan Regional Airport. These beautifully built Industrial Condos are perfect for any industrial need. For more details contact one of the co-listing agents

## **Basics**

Category: Commercial Sale

Status: Active

Lot size: 0.18 sq ft

Bathrooms Full: 1

**Business Type:** Distribution, Manufacturing

Type: Industrial

Bathrooms: 1 bath

# **Building Details**

**Building Area Total: 7800** sq ft **Number Of Units Total:** 1

**Sewer:** Public Sewer **Heating:** Forced Air

**StoriesTotal:** 1 **Foundation Details:** Block

Number Of Buildings:  $\boldsymbol{1}$ 