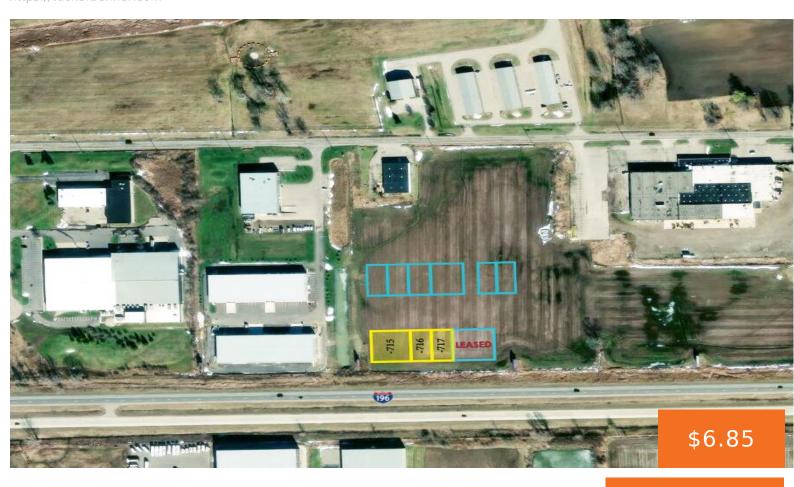

### 72, 64TH, HOLLAND, MI, 49423

https://tuckerbenner.com

Up to 38,545 SF of Brand-new Industrial Condos available at Runway Industrial Park on Holland's Southside! This location offers convenient access to M-40, US 31, and I-96 interchange with close proximity to West Michigan Regional Airport. These beautifully built Industrial Condos are perfect for any industrial need. Units to be completed by end of 2024.