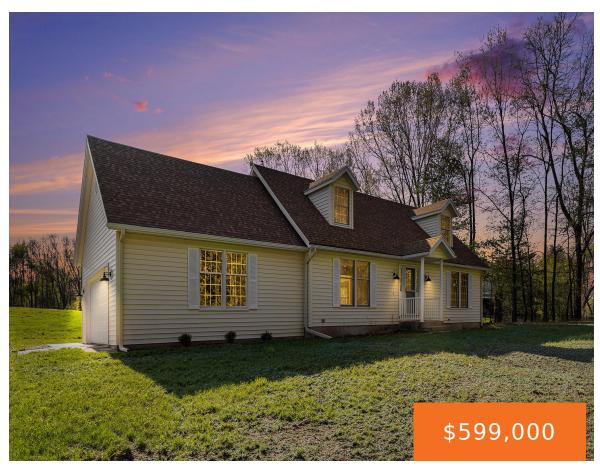

## 7200, SNOW, ALTO, MI, 49302

https://tuckerbenner.com

Discover peaceful country living on this serene 8.14 acre property in Caledonia. The home features a beautifully remodeled kitchen with new cabinetry, appliances, and flooring. Enjoy sweeping rural views each morning from the comfort of your home. The main floor offers a spacious primary bedroom with a walk-in closet and attached full bath. Main Floor [...]

- 3 beds
- 3 baths
- Single Family Residence
- Residential
- Active
- 1822 sq ft

#### **Basics**

**Type:** Single Family Residence Category: Residential

Status: Active Bedrooms: 3 beds

Bathrooms: 3 baths **Area: 1822** sq ft Year built: 1990 Lot size: 8.14 sq ft

**Bathrooms Full: 2** Lot Size Acres: 8.14 acres