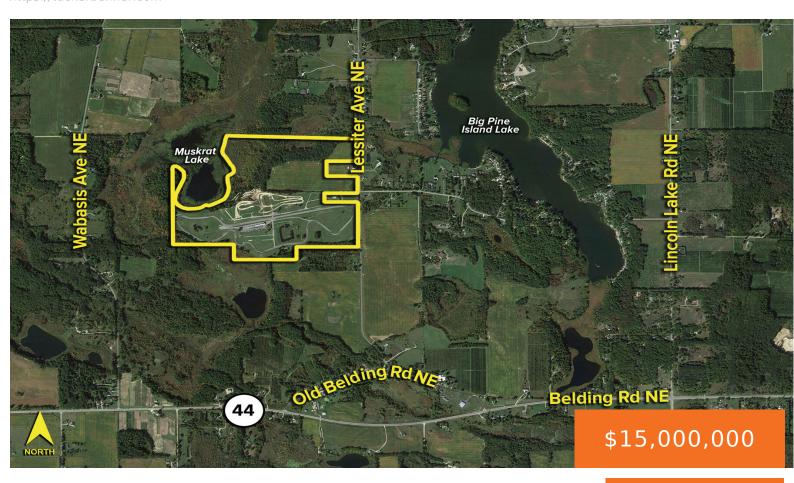

## **7201, LESSITER, BELDING, MI, 48809**

https://tuckerbenner.com

The prestigious Grattan Raceway. Over 200 acres of land for redevelopment or your private racetrack. Grattan Raceway, considered one of the finest privately owned courses in America is approximately 15 miles Northeast of Grand Rapids, MI and features a two-mile, paved course with ten challenging turns, a 3,200 ft. straightaway and also provides approximately 1.25 [...]

## **Basics**

Category: Land **Type:** Acreage

**Status:** Active Bathrooms: 0 baths

Lot size: 186 sq ft **Subdivision Name:** Grattan Raceway Park

Lot Size Acres: 186 acres County: Kent

# **Miscellaneous**

**CrossStreet:** Belding Rd & Lessiter Ave **Listing Terms:** Cash, Conventional