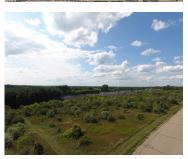

# **7201, EMPIRE, ST. JOHNS, MI, 48879**

https://tuckerbenner.com

- 0 baths
- Lot
- Land
- Active

### **Basics**

Category: Land Type: Lot

Status: Active Bathrooms: 0 baths

**Lot size: 1.56** sq ft **Subdivision Name:** Orchard Estates

Lot Size Acres: 1.56 acres County: Clinton