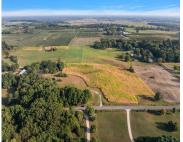

#### 7205, HILL, COLOMA, MI, 49038

https://tuckerbenner.com

- 0 baths
- Acreage
- Land
- Active

×

### Basics

Category: Land Status: Active Lot size: 9.49 sq ft County: Berrien Type: Acreage Bathrooms: 0 baths Lot Size Acres: 9.49 acres