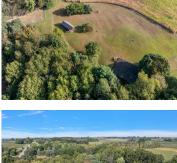

### Basics

Category: Land Status: Active Lot size: 9.49 sq ft County: Berrien Type: Acreage Bathrooms: 0 baths Lot Size Acres: 9.49 acres

## **Building Details**

Current Use: Residential, Agricultural