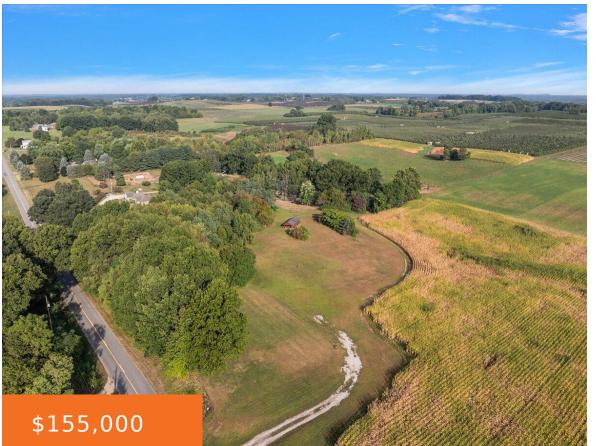

### Basics

Category: Land Status: Active Lot size: 9.49 sq ft County: Berrien Type: Acreage Bathrooms: 0 baths Lot Size Acres: 9.49 acres

## **Building Details**

Current Use: Residential, Agricultural