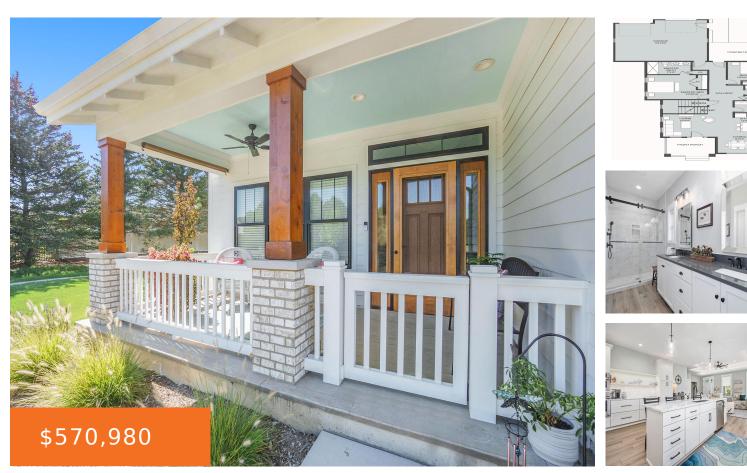

https://tuckerbenner.com

The Julia design has many special features including the dining and great rooms with large windows throughout; an expansive primary suite with spacious bathroom with custom tile shower and a large patio for outdoor entertaining. Main floor laundry, main floor office or second bedroom finish out this easy flow main floor to be enjoyed by [...]