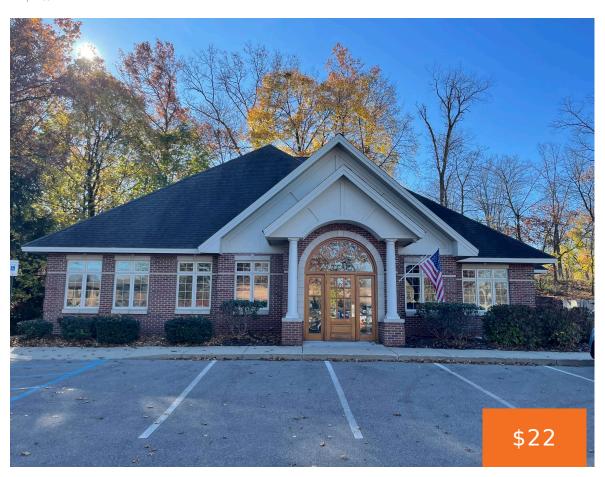

#### **721, CENTRE, PORTAGE, MI, 49024**

https://tuckerbenner.com

Prime Centre Street office space available 1st quarter 2025! This 1,404 SF suite features four nice sized private offices on windows, a spacious open area perfect for a bullpen or conference room, and a shared waiting area with a coffee bar. Located near Westnedge Avenue amenities, with great signage visibility on Centre Street (23,585 vehicles [...]

# **Basics**

**Category:** Commercial Lease

**Status:** Active

Lot size: 0.69 sq ft

Lot Size Acres: 0.69 acres

County: Kalamazoo

Type: Office

Bathrooms: 0 baths

# **Building Details**

**Building Area Total: 1404** sq ft **Sewer:** Public Sewer

**Heating:** Forced Air **Number Of Buildings:** 1