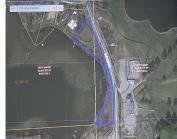

### **7210, PULASKI RD, CONCORD, MI, 49237**

https://tuckerbenner.com

SWAINS LAKE BUILING LOT!! Looking for a building lot on a quiet lake to enjoy lake life? This lake lot offers the opportunity to enjoy the sunrise and sunset. This lake lot also offers just under 770 ft. of water frontage. Steel sea wall. Golf course across the street. Just south of the Village of [...]

#### **Basics**

Category: Land Type: Lot

Status: Active Bathrooms: 0 baths

Lot size: 1.78 sq ft Lot Size Acres: 1.78 acres

County: Jackson