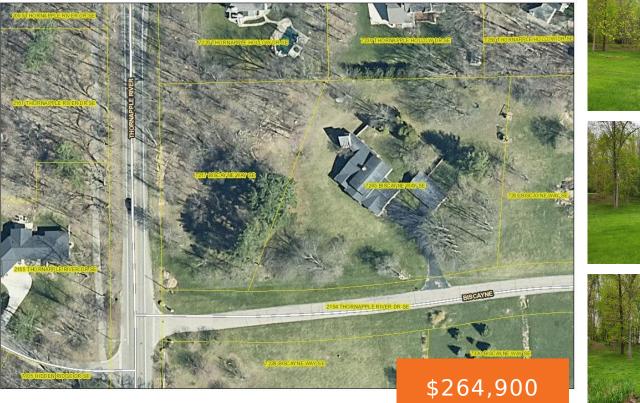

#### 7217, BISCAYNE, GRAND RAPIDS, MI, 49546

https://tuckerbenner.com

Kent County Web Map

Bring your own custom builder! This is a beautiful 1 acre lot perfectly located in a quiet and small established neighborhood. Build your dream home today! Seller is a licensed Realtor in the State of Michigan.

# **Amenities & Features**

**Utilities:** Phone Available, Natural Gas Available, Electricity Available, Cable Available, None

Lot Features: Buildable, Cul-De-Sac, Wooded

### Miscellaneous

Road Surface Type: Paved Listing Terms: Cash, Conventional CrossStreet: Thornapple River Dr