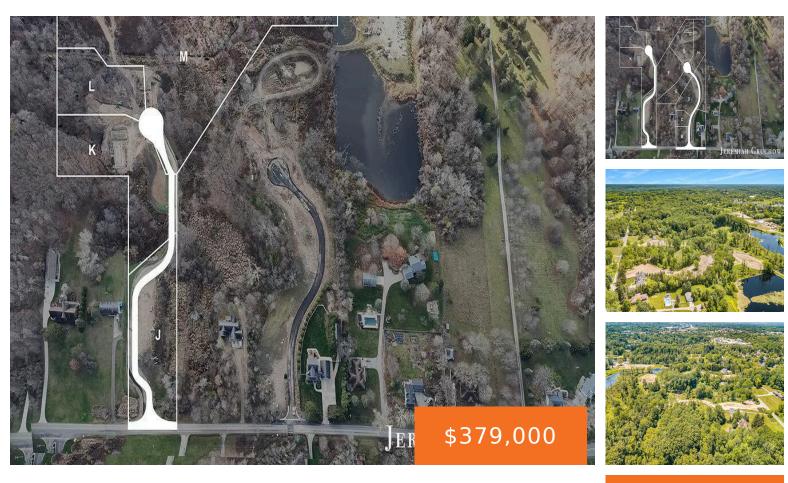

### 722, EAST SEDONA HILLS, GRAND RAPIDS, MI, 49525

https://tuckerbenner.com

Discover an extraordinary opportunity to create your dream home in one of Grand Rapids' most sought-after locations. This pristine vacant parcel, nestled in the prestigious Forest Hills Northern school district, offers an ideal canvas for architectural innovation and luxurious living. Surrounded by natural beauty, this property is 2 minutes from world-renowned Frederik Meijer Gardens & [...]

## **Basics**

Category: Land Status: Active Lot size: 1.14 sq ft Lot Size Acres: 1.14 acres Type: Lot Bathrooms: 0 baths Subdivision Name: East Sedona County: Kent

# **Amenities & Features**

**Utilities:** Natural Gas Available, Natural Gas Connected, Electricity Connected

Lot Features: Buildable, Cul-De-Sac

Fees & Taxes

Tax Assessed Value: \$55,000 Tax Annual Amount: \$2,573.46

**School Information** 

High School District: Forest Hills

Miscellaneous

CrossStreet: Bradford and East Beltline

Tax Year: 2024

Listing Terms: Cash, Conventional