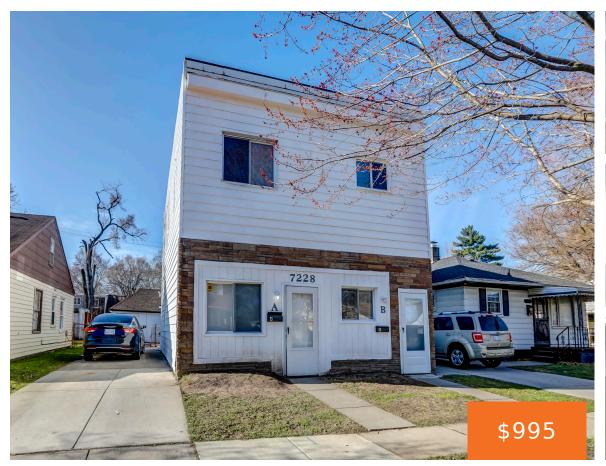

### 7228, CHALMERS, WARREN, MI, 48091

https://tuckerbenner.com

- 2 beds
- 1 bath
- Duplex
- Residential Lease
- Active
- 939 sq ft

## Basics

Category: Residential Lease Status: Active Bathrooms: 1 bath Lot size: 0.1 sq ft Bathrooms Full: 1 Rooms Total: 4 Type: Duplex Bedrooms: 2 beds Area: 939 sq ft Year built: 1946 Lot Size Acres: 0.1 acres County: Macomb