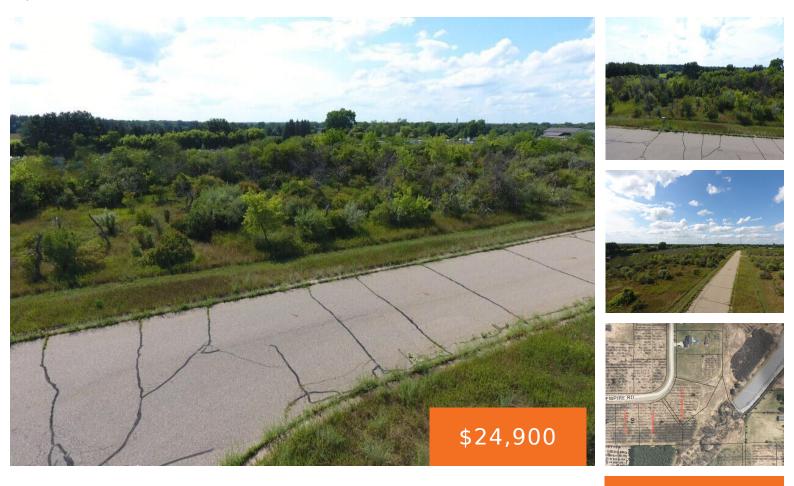

#### 7231, EMPIRE, ST. JOHNS, MI, 48879

https://tuckerbenner.com

- 0 bathsLot
- Land
- Active

### **Basics**

Category: Land Status: Active Lot size: 0.93 sq ft Lot Size Acres: 0.93 acres Type: Lot Bathrooms: 0 baths Subdivision Name: Orchard Estates County: Clinton

## **Amenities & Features**

**Utilities:** Electricity Available, Broadband, None Lot Features: Level, Site Condo, Buildable, Cleared, Recreational

#### Road Surface Type: Paved

Listing Terms: Cash, FHA, MSHDA, Rural Development, VA Loan, Conventional